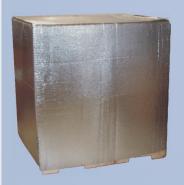

#### **Pallet Covers**

InsulTote pallet covers are available in a variety of sizes and can be produced in a seamed or flap style to make protecting cargo that much easier.

InsulTote custom-tailored boxes and totes can be produced using either corrugated cardboard or an insulating foam material.