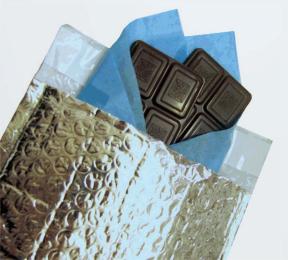

#### Pouches/Mailers

InsulTote pouches offer ideal protection for flat or smaller items because they cushion as they insulate and can be made exactly the size you need.