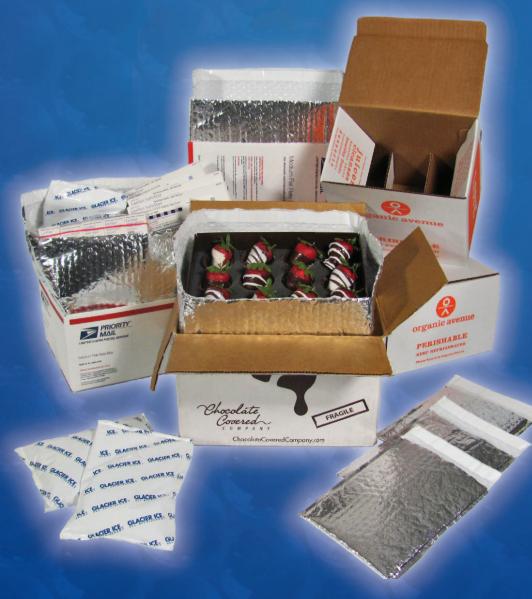

#### **Box Liners**

InsulTote box liners make the perfect cost-effective alternative to bulky insulated boxes and are available in virtually any size.

#### Pouches/Mailers

InsulTote pouches offer ideal protection for flat or smaller items because they cushion as they insulate and can be made exactly the size you need.

#### **Pallet Covers**

InsulTote pallet covers are available in a variety of sizes and can be produced in a seamed or flap style to make protecting cargo that much easier.

InsulTote custom-tailored boxes and totes can be produced using either corrugated cardboard or an insulating foam material.

#### Gel/Ice Packs

We offer a variety of reusable cold packs, including sweat-proof styles, that help maintain ideal temperatures for your items.