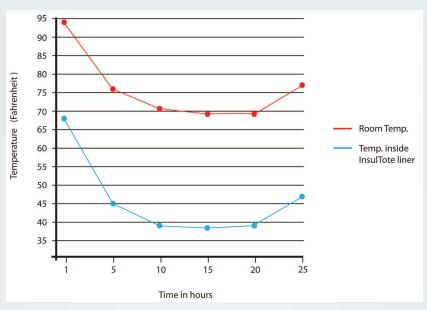

#### **Temperature Comparison**

Testing was conducted in a controlled environment using a standard corrugated box lined with an InsulTote insulated box liner. Items placed inside the liner were (12) 4.25 oz. candy bars and (4) coolant bricks.