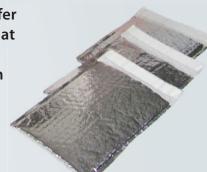

#### Pouches/Mailers

InsulTote pouches offer ideal protection for flat or smaller items because they cushion as they insulate and can be made exactly the size you need.