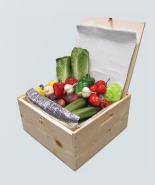

#### **Box Liners**

InsulTote box liners make the perfect cost-effective alternative to bulky insulated boxes and are available in virtually any size.